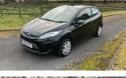

## Ford Fiesta 1.25 Edge 3dr [82] | Jan 2011

Mot 20/11/2025, full eles, rcl 2 keys, air conditioning, low co2 & nox tax for ROI customers, excellent condition and driver

£2,175

| Miles:           | 93000     |
|------------------|-----------|
| Fuel Type:       | Petrol    |
| Transmission:    | Manual    |
| Colour:          | Black     |
| Engine Size:     | 1242      |
| Body Style:      | Hatchback |
| Insurance group: | 6E        |
| Reg:             | SY60XFZ   |