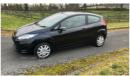

## Ford Fiesta 1.25 Edge 3dr [82] | Jan 2011

Mot 20/11/2025, full eles, rcl 2 keys, air conditioning, low co2 & nox tax for ROI customers, excellent condition and driver

£2,175

| Miles:           | 93000     |
|------------------|-----------|
| Fuel Type:       | Petrol    |
| Transmission:    | Manual    |
| Colour:          | Black     |
| Engine Size:     | 1242      |
| Body Style:      | Hatchback |
| Insurance group: | 6E        |
| Reg:             | SY60XFZ   |