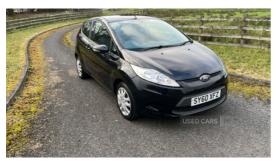

## Ford Fiesta 1.25 Edge 3dr [82] | Jan 2011

Mot 20/11/2025, full eles, rcl 2 keys, air conditioning, low co2 & nox tax for ROI customers, excellent condition and driver

£2,175

| Miles:           | 93000     |
|------------------|-----------|
| Fuel Type:       | Petrol    |
| Transmission:    | Manual    |
| Colour:          | Black     |
| Engine Size:     | 1242      |
| Body Style:      | Hatchback |
| Insurance group: | 6E        |
| Reg:             | SY60XFZ   |